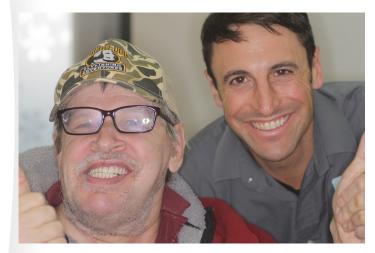

# **THE STORY**

Danny is a 66-year-old man who lives in Gallatin County near his sister and niece with whom he enjoys spending his free time. Danny has Asperger's Syndrome, ADHD, pre-diabetes and mental health challenges including PTSD.

In addition to these health challenges, his dental health was also deteriorating. Danny had only nine remaining teeth, which made eating difficult. Unable to work most of his life, Danny relies on a Social Security Disability benefit and lives in subsidized housing. Finances are tight and he could not afford the much-needed dental treatment.

**Who Helped:** Dr. Jason Tanguay provided a comprehensive exam and X-ray, extracted nine teeth, and with the help of O'Brien Dental Lab, Inc., donated a full upper and lower denture.

Danny and Dr. Jason Tanguay