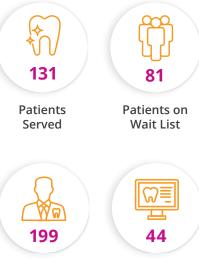

# FISCAL YEAR 2019-2020 IMPACT

# **Patient Treatment**

Volunteer Dentists

Volunteer

Labs

#### **Financial** \$323,586 \$4,0671 \$26,107<sup>2</sup> Value of Care Average Value Value of to Patients of Treatment/ Donated Lab Treated Case Services Since Montana Program Inception (1997) 1.497 \$5,430,108 **Total Patients** Total Value of Care Treated to Patients Treated